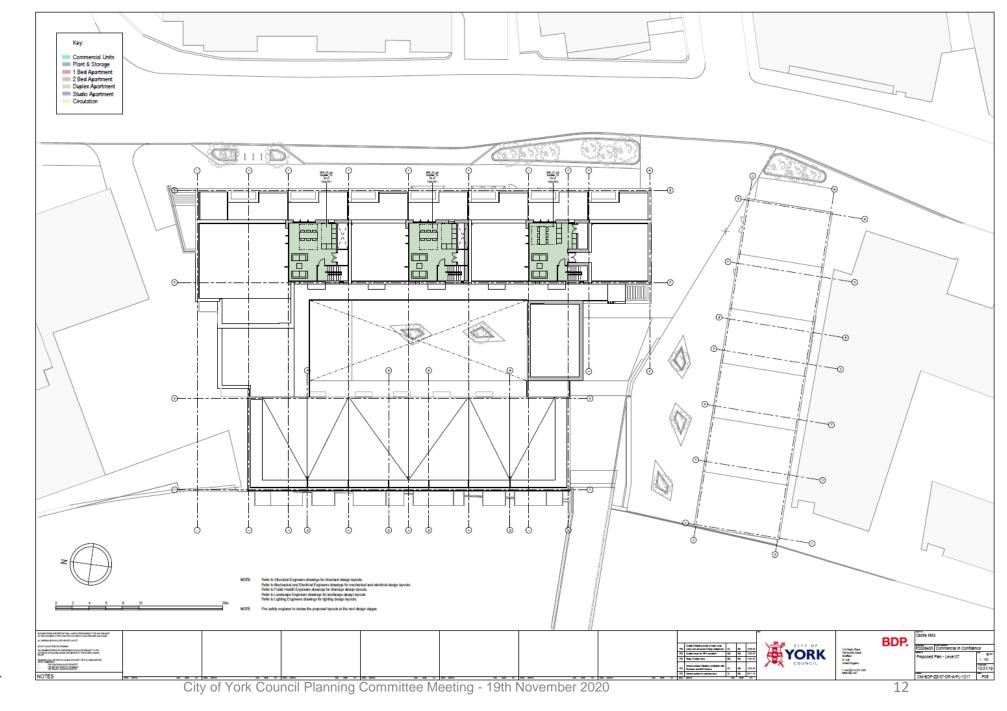

|



City of York Council Planning Committee Meeting - 19th November 2020

7

# **Proposed South Elevation** (Public Plaza)







**Proposed West** Elevation (Riverside)

# Proposed Plan – Level 00



CITY OF YORK COUNCIL

# Proposed Plan – Level 01





#### Proposed Plan – Level 07





### Proposed Bridge Elevations

CITY OF

COUNCIL

D



# Proposed Bridge Plan

CITY OF

COUNCIL

RI



Tree Removal and Retention Plan