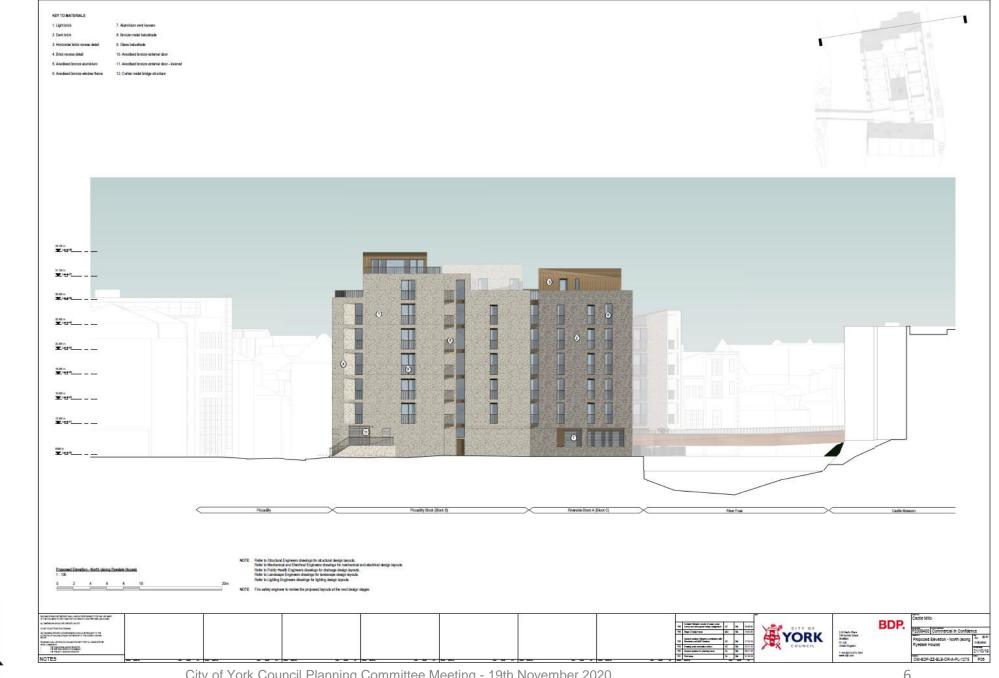

### Proposed South Elevation – Block C

| Light block     Z. Sak trick     Z. Sak trick     All Stratum well loaders     All Sak traces deal     S. Sak traces deal     All Sak traces deal     All Sak traces     All Sak traces |                    |                                                                                                                |   |                     |                                       |   |
|-----------------------------------------------------------------------------------------------------------------------------------------------------------------------------------------|--------------------|----------------------------------------------------------------------------------------------------------------|---|---------------------|---------------------------------------|---|
| 5 Anoclosed brance aluminium     11. Anoclosed brance external door - boarred     6 Anoclosed brance window traine     12. Contex metal bridge structure                                |                    |                                                                                                                |   |                     |                                       |   |
| <ul> <li>c. Coldonies runge accure</li> <li>c. Coldonies runge accure</li> </ul>                                                                                                        |                    |                                                                                                                |   |                     |                                       |   |
|                                                                                                                                                                                         |                    |                                                                                                                |   |                     |                                       |   |
|                                                                                                                                                                                         |                    |                                                                                                                |   |                     |                                       | 9 |
|                                                                                                                                                                                         |                    |                                                                                                                |   |                     |                                       |   |
|                                                                                                                                                                                         |                    |                                                                                                                |   |                     |                                       |   |
|                                                                                                                                                                                         |                    |                                                                                                                |   |                     |                                       |   |
|                                                                                                                                                                                         |                    |                                                                                                                |   |                     |                                       |   |
|                                                                                                                                                                                         |                    |                                                                                                                |   |                     |                                       |   |
|                                                                                                                                                                                         |                    |                                                                                                                |   |                     |                                       |   |
| 100                                                                                                                                                                                     |                    |                                                                                                                |   |                     |                                       |   |
| X 85e<br>❤ Level 81                                                                                                                                                                     |                    |                                                                                                                |   | 111                 |                                       |   |
| it files<br>Veref II                                                                                                                                                                    |                    | 111                                                                                                            |   |                     |                                       |   |
| 2 M =<br>▼ Loor H                                                                                                                                                                       |                    |                                                                                                                |   |                     |                                       |   |
| V Los II                                                                                                                                                                                |                    |                                                                                                                |   | TIM                 |                                       |   |
| ama<br>▼ Leeb                                                                                                                                                                           |                    |                                                                                                                |   |                     | - Contraction                         |   |
| II N/m<br>▼ Lot M                                                                                                                                                                       |                    |                                                                                                                |   | Stat AssetStat      | ····································· |   |
|                                                                                                                                                                                         |                    |                                                                                                                |   | 0                   |                                       |   |
| nm=<br>▼ Login                                                                                                                                                                          |                    |                                                                                                                | 0 |                     |                                       |   |
| tillen<br>▼ tretiti                                                                                                                                                                     |                    |                                                                                                                |   | and a strange based | Start Barrier                         |   |
|                                                                                                                                                                                         |                    |                                                                                                                |   |                     |                                       |   |
| 0.80m<br>♥ Looit                                                                                                                                                                        |                    |                                                                                                                |   |                     |                                       |   |
|                                                                                                                                                                                         | CHARGE STATISTICS. | The second s |   |                     |                                       |   |
| £850 m<br>▼ Leet 90                                                                                                                                                                     |                    |                                                                                                                |   |                     |                                       |   |
|                                                                                                                                                                                         |                    |                                                                                                                |   |                     |                                       |   |

meet to review the proposed leavants at the

Proposed Elevation - South (Block C along Travelodge)