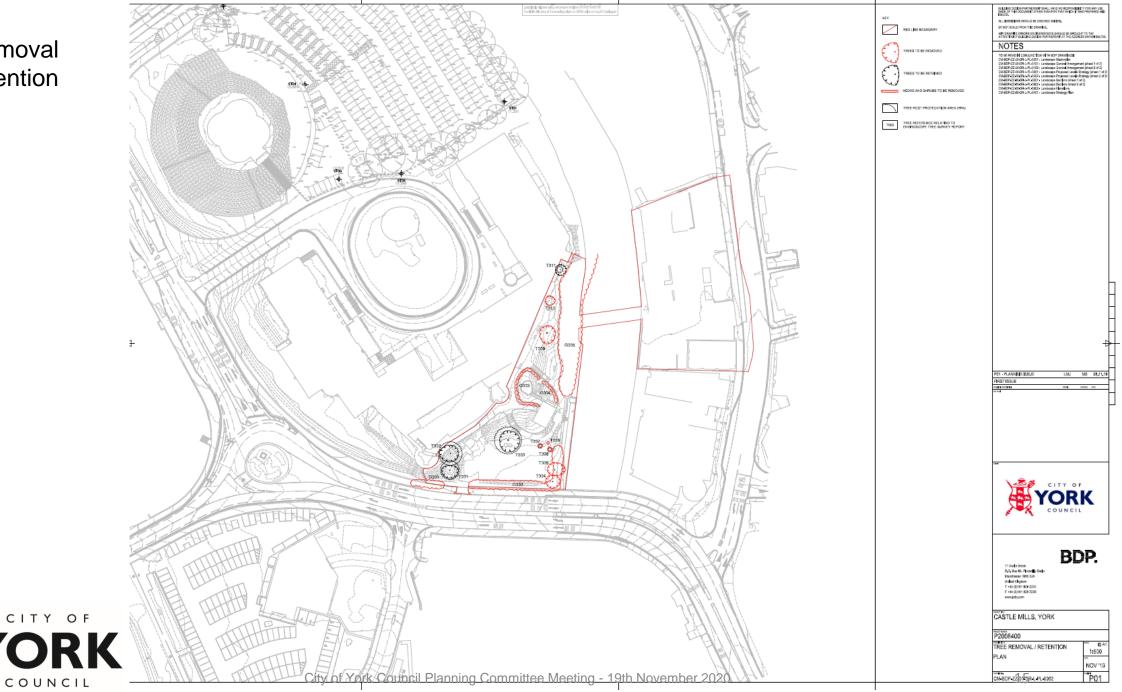

|



City of York Council Planning Committee Meeting - 19th November 2020

7

# **Proposed South Elevation** (Public Plaza)







**Proposed West** Elevation (Riverside)

# Proposed Plan – Level 00



CITY OF YORK COUNCIL

# Proposed Plan – Level 01





#### Proposed Plan – Level 07





### Proposed Bridge Elevations

CITY OF

COUNCIL

D



# Proposed Bridge Plan

CITY OF

COUNCIL

RI



Tree Removal and Retention Plan