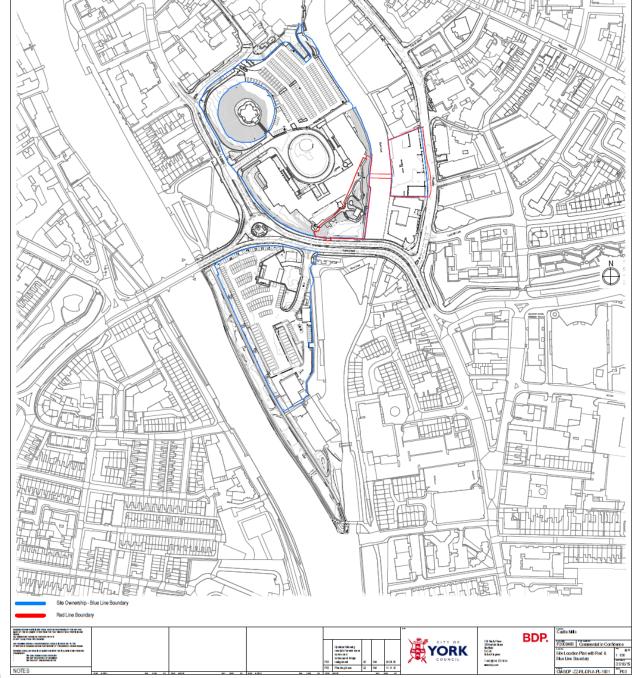

# Planning Committee

To be held remotely on 19<sup>th</sup> November 2020 at 4:30pm

# 19/02415/FULM - Castle Mills Car Park, Piccadilly, York

Erection of 106 apartments including 36no. 1-bed, no. 68 2-bed and 2no. studios, flexible commercial floorspace (A1-A3 and B1 1458sqm gross), provision of new pedestrian and cycle bridge across the River Foss and creation of new public realm and pedestrian and cycle route at riverside north



Site Location Plan





### Proposed North Elevation (Block C)

| HEY TO MATERALS<br>1. Lentons.<br>2. Det blok<br>3. Holonak dirik monen debit<br>4. Bish monen debit<br>5. Avadeed braces skaniskan<br>6. Avadeed braces skaniskan<br>6. Avadeed braces skaniskan | 7 Aurintar veti lavers<br>8. Braza reki lavetska<br>9. Diso skoltuda<br>19. Aurintar and anna dor<br>19. Aurintar anna dirana dor<br>19. Caster reali bilga studiar |  |
|---------------------------------------------------------------------------------------------------------------------------------------------------------------------------------------------------|---------------------------------------------------------------------------------------------------------------------------------------------------------------------|--|
|