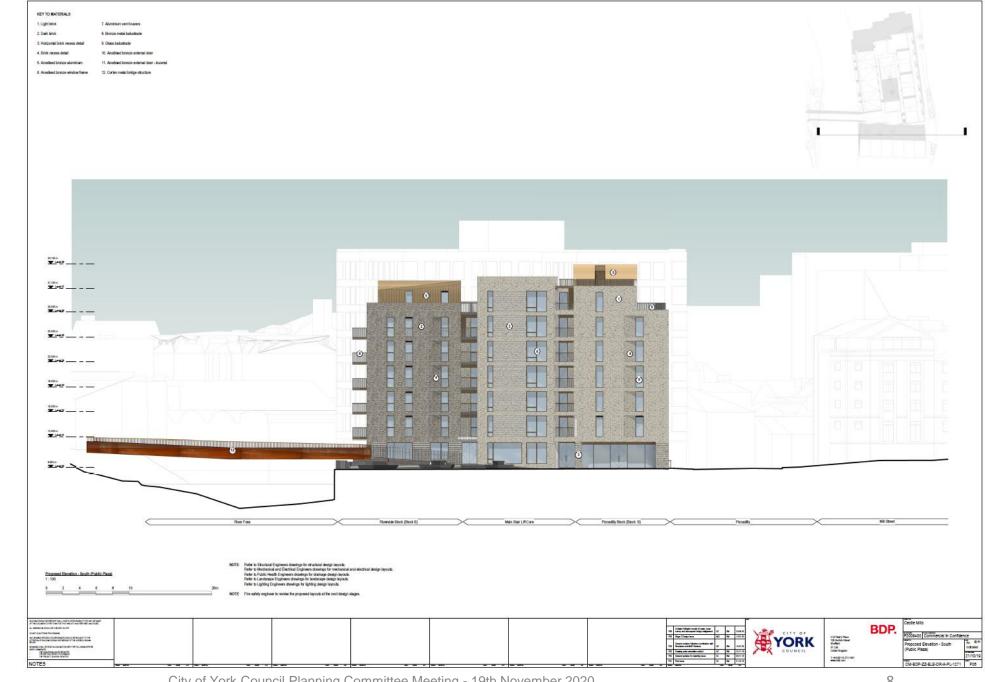

# **Proposed South Elevation** (Public Plaza)

**Proposed West** Elevation (Riverside)