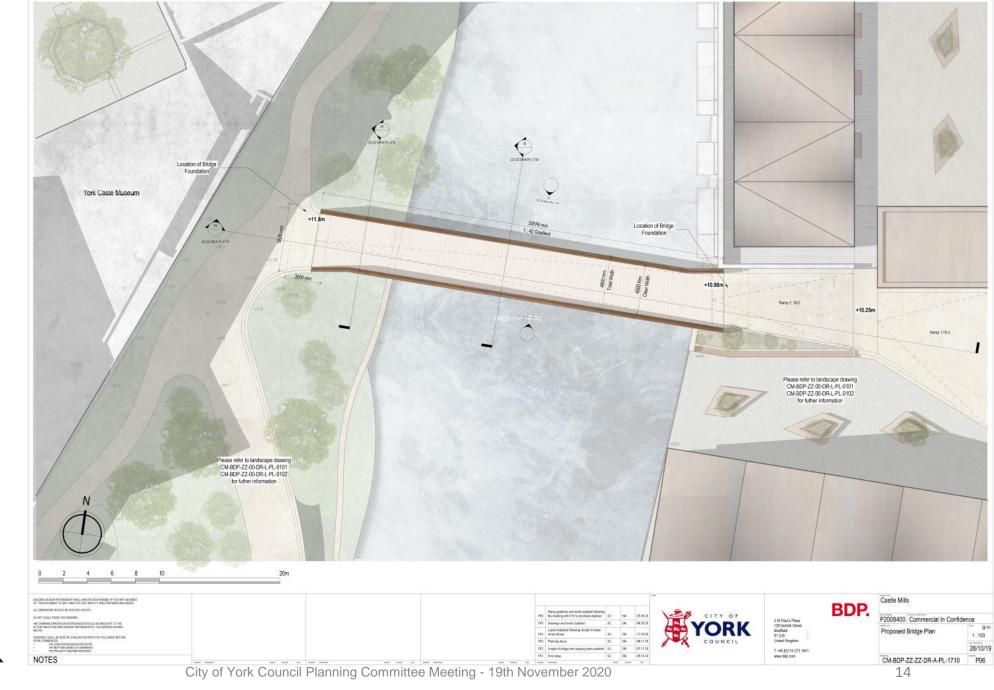

|



City of York Council Planning Committee Meeting - 19th November 2020

7

# **Proposed South Elevation** (Public Plaza)







**Proposed West** Elevation (Riverside)

# Proposed Plan – Level 00



CITY OF YORK COUNCIL

# Proposed Plan – Level 01





#### Proposed Plan – Level 07





### Proposed Bridge Elevations

CITY OF

COUNCIL

D



# Proposed Bridge Plan

CITY OF

COUNCIL

RI



Tree Removal and Retention Plan