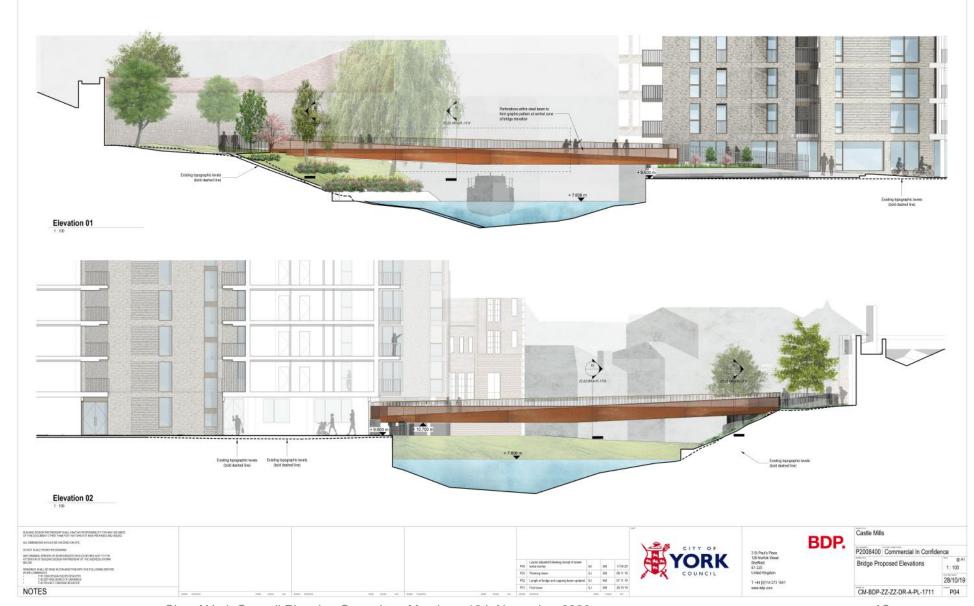

|



City of York Council Planning Committee Meeting - 19th November 2020

7

# **Proposed South Elevation** (Public Plaza)







**Proposed West** Elevation (Riverside)

# Proposed Plan – Level 00



CITY OF YORK COUNCIL

# Proposed Plan – Level 01





#### Proposed Plan – Level 07





### Proposed Bridge Elevations

CITY OF

COUNCIL

D



# Proposed Bridge Plan

CITY OF

COUNCIL

RI



Tree Removal and Retention Plan